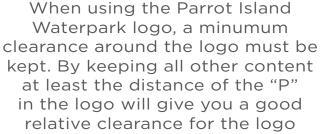

# Logo Useage

File Use

1" Minimum

In order to keep the logo legible at all times, it is highly recommended that the logo is never sized less than 1" at 300dpi on printed pieces and less than 250px at 72dpi in digital media.